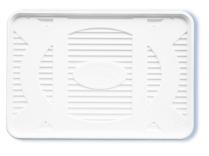

#### Procedure Kit Packaging Trays

Can be recycled with paper

When compared to a similar leading product made with plastic. Sustainability statements are validated by third-party resources. Always refer to the Instructions for Use for complete instructions, warnings, and precautions. www.newgensurgical.com/ifu CO<sub>2</sub>e is a measure that was created by the United Nations' Intergovernmental Panel on Climate Change (IPCC).