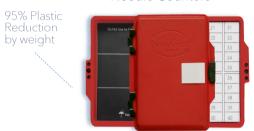

USTAINABLY DESIGNED MEDICAL DEVICES, SURGICAL PRODUCTS, AND PACKAGING



NewGen Surgical is on a mission to replace plastic in single-use OR essentials with renewable materials across the healthcare ecosystem. Our innovative and circular product design takes an agricultural byproduct and upcycles it into a sustainable healthcare solution.



Reduce plastic production & waste



Eliminate chemicals of concern



Lower Amount of CO<sub>2</sub>e

The environmental impact of healthcare is significant, with plastics making up 85% of all medical equipment. That equates to five million tons of single-use plastic waste in healthcare each year.

# Products that measurably reduce plastic, CO₂e, and chemicals of concern.



#### Basins and Bowls



### 35W Skin Stapler



Reduces CO₂e by over 50%





#### Procedure Kit Packaging Trays



Can be recycled with paper

When compared to a similar leading product made with plastic. Sustainability statements are validated by third-party resources. Always refer to the Instructions for Use for complete instructions, warnings, and precautions. www.newgensurgical.com/ifu CO<sub>2</sub>e is a measure that was created by the United Nations' Intergovernmental Panel on Climate Change (IPCC).









Founded in 2012, NewGen Surgical develops sustainable solutions that eliminate and reduce plastic used in healthcare. Our mission is to help deliver quality, cost-effective care while preserving & protecting the foundation of all health - our environment. NewGen Surgical's Small Change, Big Impact EPP program measures your reduction in plastic waste an