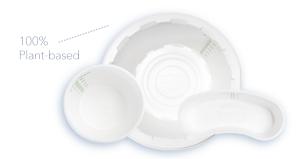

# Plant-Based Products for the OR

SUSTAINABLY DESIGNED MEDICAL DEVICES, SURGICAL PRODUCTS, AND PACKAGING



NewGen Surgical is on a mission to replace plastic in single-use OR essentials with renewable materials across the healthcare ecosystem. Our innovative and circular product design takes an agricultural byproduct and upcycles it into a sustainable healthcare solution.



Reduce plastic production & waste



Eliminate chemicals of concern



Lower Amount of CO<sub>2</sub>e

The environmental impact of healthcare is significant, with plastics making up 85% of all medical equipment. That equates to five million tons of single-use plastic waste in healthcare each year.

# Products that measurably reduce plastic, CO₂e, and chemicals of concern.



#### Basins and Bowls



### 35W Skin Stapler



Reduces CO₂e by over 50%





#### Procedure Kit Packaging Trays



Can be recycled with paper

When compared to a similar leading product made with plastic. Sustainability statements are validated by third-party resources. Always refer to the Instructions for Use for complete instructions, warnings, and precautions. www.newgensurgical.com/ifu CO<sub>2</sub>e is a measure that was created by the United Nations' Intergovernmental Panel on Climate Change (IPCC).









Founded in 2012, NewGen Surgical develops sustainable solutions that eliminate and reduce plastic used in healthcare. Our mission is to help deliver quality, cost-effective care while preserving & protecting the foundation of all health - our environment. NewGen Surgical's Small Change, Big Impact E