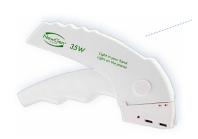

t-Based Products for the OR

SUSTAINABLY DESIGNED MEDICAL DEVICES, SURGICAL PRODUCTS, AND PACKAGING



NewGen Surgical is on a mission to replace plastic in single-use OR essentials with renewable materials across the healthcare ecosystem. Our innovative and circular product design takes an agricultural byproduct and upcycles it into a sustainable healthcare solution.



Reduce plastic production & waste



Eliminate chemicals of concern



Lower Amount of CO<sub>2</sub>e

The environmental impact of healthcare is significant, with plastics making up 85% of all medical equipment. That equates to five million tons of single-use plastic waste in healthcare each year.

# Products that measurably reduce plastic, CO₂e, and chemicals of concern.



#### Basins and Bowls



### 35W Skin Stapler



Reduces CO₂e by over 50%





#### Procedure Kit Packaging Trays



Can be recycled with paper

When compared to a similar leading product made with plastic. Sustainability statements are validated by third-party resources. Always refer to the Instructions for Use for complete instructions, warnings, and precautions. www.newgensurgical.com/ifu CO<sub>2</sub>e is a measure that was created by the United Nations' Intergovernmental Panel on Climate Change (IPCC).









Founded in 2012, NewGen Surgical develops sustainable solutions that eliminate and reduce plastic used in healthcare. Our mission is to help deliver quality, cost-effective care while preserving & protecting the foundation of all health - our environment. NewGen Surgical's Small Change, Big Impact EPP program measures your